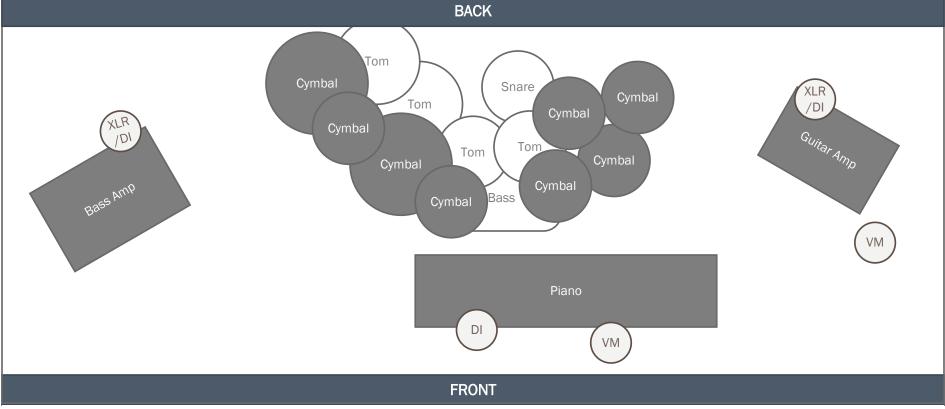

DI = Direct Input | IM = Instrument Mic | VM = Vocal Mic | XLR = XLR Input

Instrumentation: Electric Piano, Electric Bass with Amp, Electric Guitar with Amp, Drumset Lead Vocal (1), Backup Vocal (1) Number of Musicians: 4 Style of Music: Piano Rock