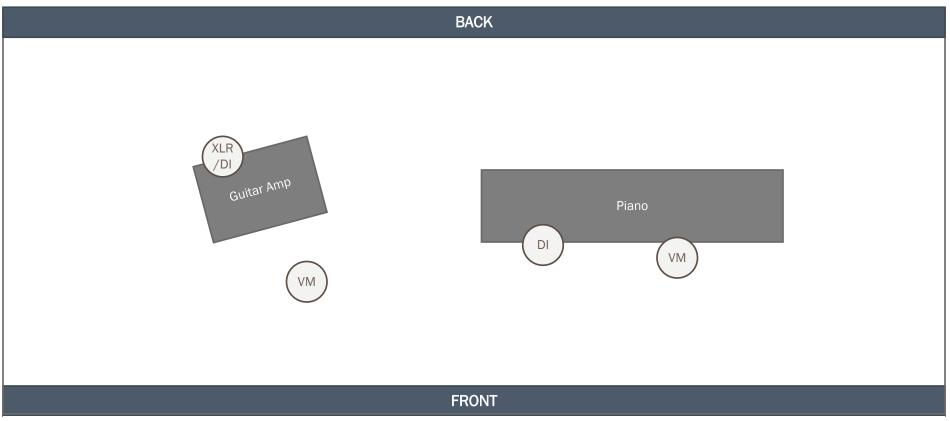

DI = Direct Input | IM = Instrument Mic | VM = Vocal Mic | XLR = XLR Input

Instrumentation: Electric Piano, Guitar with Amp, Lead Vocal (1), Backup Vocal (1) Number of Musicians: 2 Style of Music: Piano Rock Audio Contact: Amy Russell – 719.232.2165 – amy@amyandthepeacepipes.com