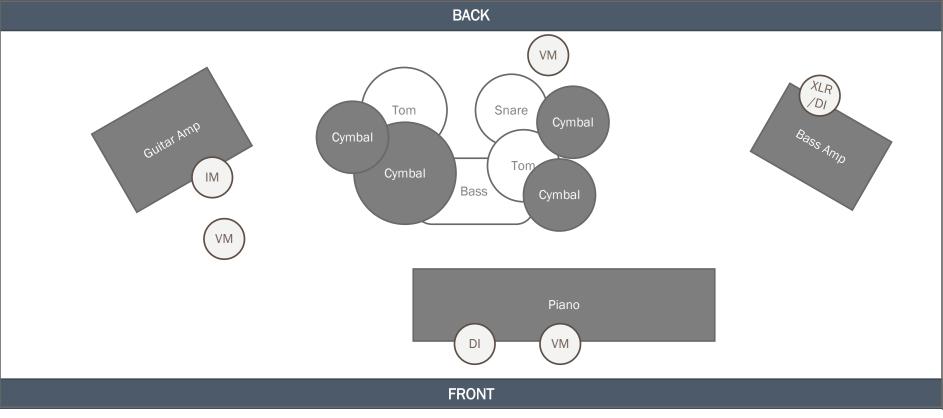

2. Keys – DI

4. E Guitar

6. Room Mic

5. Bass

3. Vocal – John

#### STAGE PLOT

Audio Contact: John Russell | 303.907.7733 | john@heartmedicine.band

8. Snare

9. Rack

10. Floor

11. OH

12. OH

Band is willing to use existing wedges if it's more convenient for sound engineer.

\*Monitoring: Band will provide in-ear monitors for all

performers + wireless transmitter.

(1/4" or XLR output requested).

DI / XLR

Instrumentation: Electric Piano, Electric Bass with Amp, Electric Guitar with Amp, Drumset Lead Vocal (1), Backup Vocal (2) Number of Musicians: 4 Style of Music: Piano Rock Audio Contact: John Russell | 303.907.7733 | john@heartmedicine.band

DI = Direct Input | IM = Instrument Mic | VM = Vocal Mic | XLR = XLR Input

\*Monitoring: Band will provide in-ear monitors for all performers + wireless transmitter.

Instrumentation: Electric Piano, Electric Bass with Amp, Electric Guitar with Amp, Drumset Lead Vocal (1), Backup Vocal (2) Number of Musicians: 4 Style of Music: Piano Rock Audio Contact: John Russell | 303.907.7733 | john@heartmedicine.band