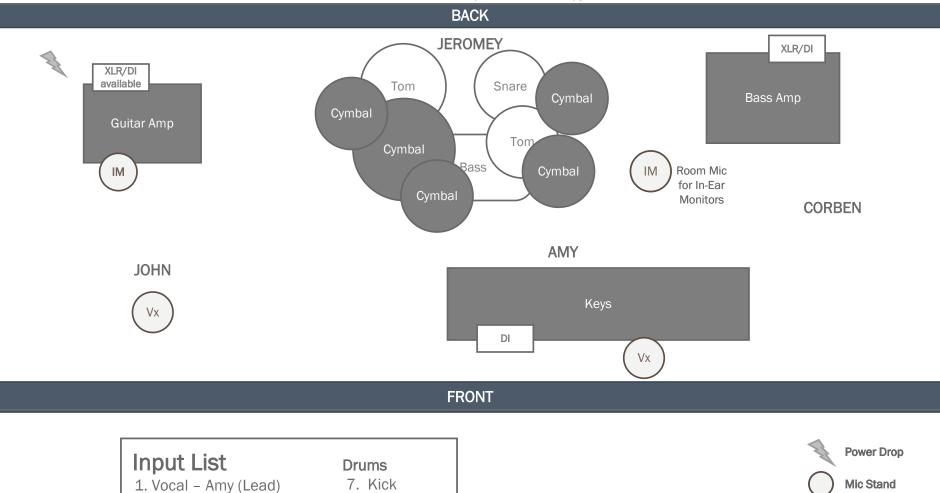

2. Keys – DI

4. E Guitar

6. Room Mic

5. Bass

3. Vocal – John

#### STAGE PLOT

Audio Contact: John Russell | 303.907.7733 | john@heartmedicine.band

8. Snare

9. Rack

10. Floor

11. OH

12. OH

Band is willing to use existing wedges if it's more convenient for sound engineer.

\*Monitoring: Band will provide in-ear monitors for all

performers + wireless transmitter.

(1/4" or XLR output requested).

DI / XLR

Instrumentation: Electric Piano, Electric Bass with Amp, Electric Guitar with Amp, Drumset Lead Vocal (1), Backup Vocal (2) Number of Musicians: 4 Style of Music: Piano Rock Audio Contact: John Russell | 303.907.7733 | john@heartmedicine.band

DI = Direct Input | IM = Instrument Mic | VM = Vocal Mic | XLR = XLR Input

\*Monitoring: Band will provide in-ear monitors for all performers + wireless transmitter.

Instrumentation: Electric Piano, Electric Bass with Amp, Electric Guitar with Amp, Drumset Lead Vocal (1), Backup Vocal (2) Number of Musicians: 4 Style of Music: Piano Rock Audio Contact: John Russell | 303.907.7733 | john@heartmedicine.band