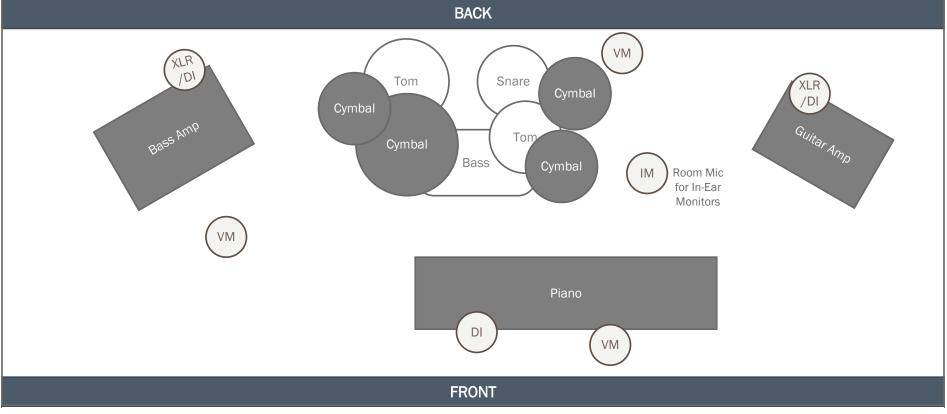

DI = Direct Input | IM = Instrument Mic | VM = Vocal Mic | XLR = XLR Input

\*Monitoring: Band will provide in-ear monitors for all performers + wireless transmitter.

Instrumentation: Electric Piano, Electric Bass with Amp, Electric Guitar with Amp, Drumset Lead Vocal (1), Backup Vocal (2) Number of Musicians: 4 Style of Music: Piano Rock Audio Contact: John Russell | 303.907.7733 | john@heartmedicine.band

DI = Direct Input | IM = Instrument Mic | VM = Vocal Mic | XLR = XLR Input

Instrumentation: Electric Piano, Electric Bass with Amp, Electric Guitar with Amp, Drumset Lead Vocal (1), Backup Vocal (1) Number of Musicians: 4 Style of Music: Piano Rock